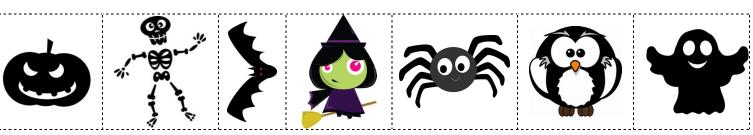

#### Ecoute puis <u>numérote</u> les monstres dans l'ordre où tu les entends :

#### Ecoute puis <u>numérote</u> les monstres dans l'ordre où tu les entends :

https://www.gommeetgribouillages.com

https://www.gommeetgribouillages.com

You are You are You are a bat a bat a bat I have black wings. I have black wings. I have black wings. You are You are a skeleton a skeleton a skeleton I have bones. I have bones. I have bones. You are You are You are an owl an owl an owl I sit on a tree. I sit on a tree. I sit on a tree. You are You are You are a witch a witch a witch I have a pointed hat. I have a pointed hat. I have a pointed hat. You are You are You are a bat a bat a bat I have black wings. I have black wings. I have black wings. You are You are You are a spider a spider a spider I have eight legs. I have eight legs. I have eight legs. You are You are You are a pumpkin a pumpkin a pumpkin I have round and orange. I have round and orange. I have round and orange.