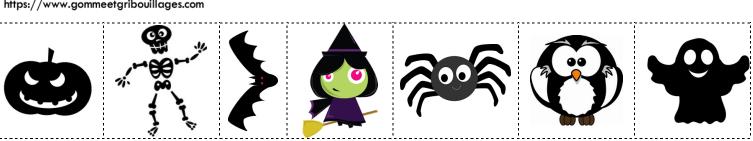

#### Ecoute puis <u>numérote</u> les monstres dans l'ordre où tu les entends :

#### Ecoute puis <u>numérote</u> les monstres dans l'ordre où tu les entends :

https://www.gommeetgribouillages.com

https://www.gommeetgribouillages.com

You are You are You are a bat a bat a bat I have black wings. I have black wings. I have black wings. You are You are a skeleton a skeleton a skeleton I have bones. I have bones. I have bones. You are You are You are an owl an owl an owl I sit on a tree. I sit on a tree. I sit on a tree. You are You are You are a witch a witch a witch I have a pointed hat. I have a pointed hat. I have a pointed hat. You are You are You are a bat a bat a bat I have black wings. I have black wings. I have black wings. You are You are You are a spider a spider a spider I have eight legs. I have eight legs. I have eight legs. You are You are You are a pumpkin a pumpkin a pumpkin I have round and orange. I have round and orange. I have round and orange.