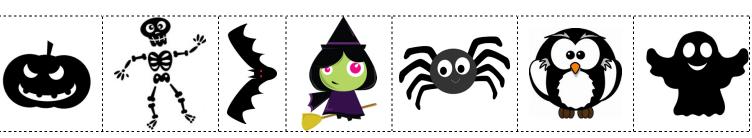

#### Ecoute puis <u>numérote</u> les monstres dans l'ordre où tu les entends :

#### Ecoute puis <u>numérote</u> les monstres dans l'ordre où tu les entends :

https://www.gommeetgribouillages.com

https://www.gommeetgribouillages.com

You are You are You are a bat a bat a bat I have black wings. I have black wings. I have black wings. You are You are a skeleton a skeleton a skeleton I have bones. I have bones. I have bones. You are You are You are an owl an owl an owl I sit on a tree. I sit on a tree. I sit on a tree. You are You are You are a witch a witch a witch I have a pointed hat. I have a pointed hat. I have a pointed hat. You are You are You are a bat a bat a bat I have black wings. I have black wings. I have black wings. You are You are You are a spider a spider a spider I have eight legs. I have eight legs. I have eight legs. You are You are You are a pumpkin a pumpkin a pumpkin I have round and orange. I have round and orange. I have round and orange.