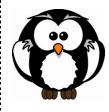

## Can you guess who I might be?

| Pointed hat      |  |
|------------------|--|
| Sit on a tree    |  |
| Bones            |  |
| Black wings      |  |
| A white body     |  |
| Eight legs       |  |
| Round and orange |  |

## Can you guess who I might be?

| Pointed hat      |  |
|------------------|--|
|                  |  |
| Sit on a tree    |  |
| Bones            |  |
|                  |  |
| Black wings      |  |
|                  |  |
| A white body     |  |
| Eight legs       |  |
| Round and orange |  |

## Can you guess who I might be?

| Pointed hat      |      | a witch    |
|------------------|------|------------|
| Sit on a tree    |      | an owl     |
| Bones            |      | a skeleton |
| Black wings      |      | a bat      |
| A white body     |      | a ghost    |
| Eight legs       | 7000 | a spider   |
| Round and orange | (3)  | a pumpkin  |

Happy Halloween!

| Pointed hat      |  | Pointed hat      |  |
|------------------|--|------------------|--|
| Sit on a tree    |  | Sit on a tree    |  |
| Bones            |  | Bones            |  |
| Black wings      |  | Black wings      |  |
| A white body     |  | A white body     |  |
| Eight legs       |  | Eight legs       |  |
| Round and orange |  | Round and orange |  |