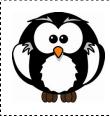

## Can you guess who I might be?

| Pointed hat      |  |
|------------------|--|
| Sit on a tree    |  |
| Bones            |  |
| Black wings      |  |
| A white body     |  |
| Eight legs       |  |
| Round and orange |  |

## Can you guess who I might be?

| Pointed hat      |  |
|------------------|--|
|                  |  |
| Sit on a tree    |  |
| Bones            |  |
|                  |  |
| Black wings      |  |
|                  |  |
| A white body     |  |
| Eight legs       |  |
| Round and orange |  |

## Can you guess who I might be?

| Pointed hat      |      | a witch    |
|------------------|------|------------|
| Sit on a tree    |      | an owl     |
| Bones            |      | a skeleton |
| Black wings      |      | a bat      |
| A white body     |      | a ghost    |
| Eight legs       | 7000 | a spider   |
| Round and orange | (3)  | a pumpkin  |

Happy Halloween!

| Pointed hat      |  | Pointed hat      |  |
|------------------|--|------------------|--|
| Sit on a tree    |  | Sit on a tree    |  |
| Bones            |  | Bones            |  |
| Black wings      |  | Black wings      |  |
| A white body     |  | A white body     |  |
| Eight legs       |  | Eight legs       |  |
| Round and orange |  | Round and orange |  |