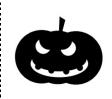

## Can you guess who I might be?

| Pointed hat      |      | a witch    |
|------------------|------|------------|
| Sit on a tree    |      | an owl     |
| Bones            |      | a skeleton |
| Black wings      |      | a bat      |
| A white body     |      | a ghost    |
| Eight legs       | 7000 | a spider   |
| Round and orange | (3)  | a pumpkin  |