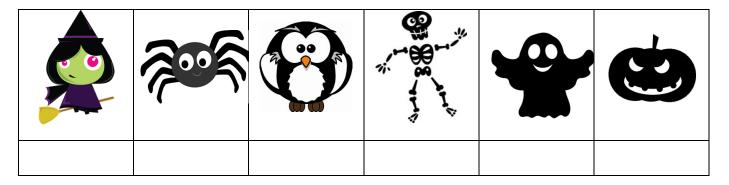

## Can you guess who I might be?

| Pointed hat      |      | a witch    |
|------------------|------|------------|
| Sit on a tree    |      | an owl     |
| Bones            |      | a skeleton |
| Black wings      |      | a bat      |
| A white body     |      | a ghost    |
| Eight legs       | 7000 | a spider   |
| Round and orange | (3)  | a pumpkin  |