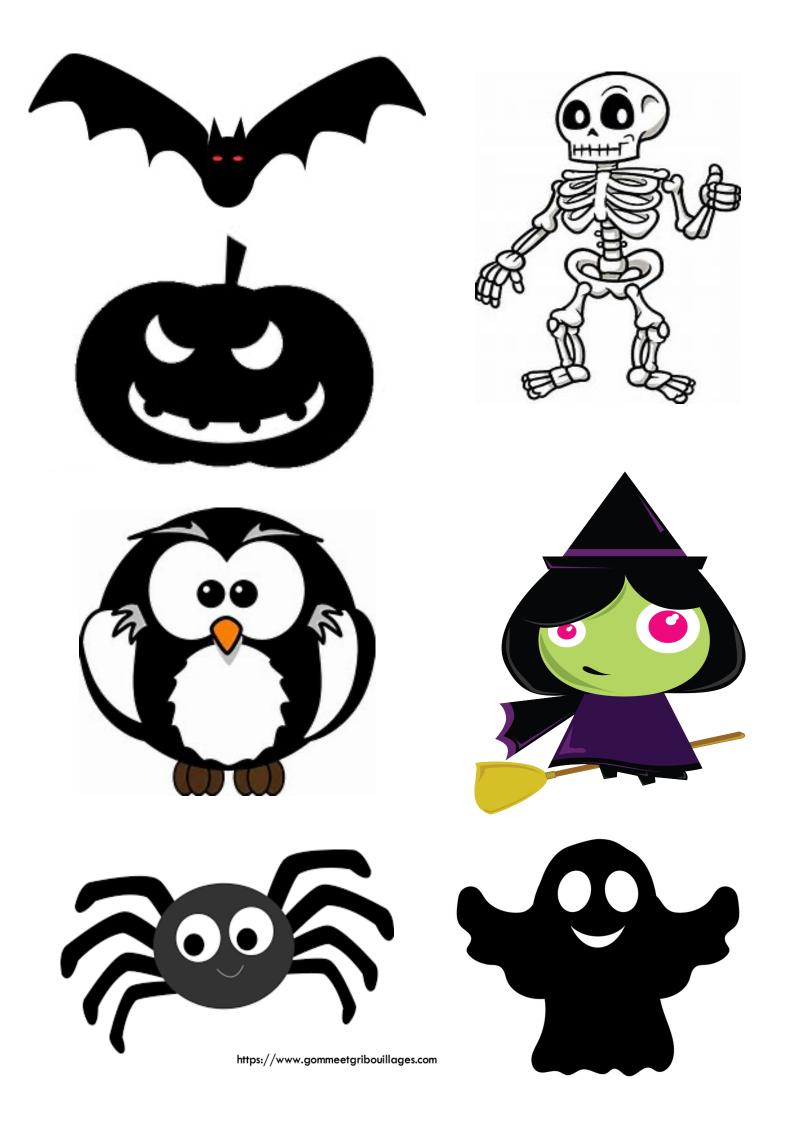

#### Ecoute puis <u>numérote</u> les monstres dans l'ordre où tu les entends :

#### Ecoute puis <u>numérote</u> les monstres dans l'ordre où tu les entends :

https://www.gommeetgribouillages.com

https://www.gommeetgribouillages.com

You are You are You are a bat a bat a bat I have black wings. I have black wings. I have black wings. You are You are a skeleton a skeleton a skeleton I have bones. I have bones. I have bones. You are You are You are an owl an owl an owl I sit on a tree. I sit on a tree. I sit on a tree. You are You are You are a witch a witch a witch I have a pointed hat. I have a pointed hat. I have a pointed hat. You are You are You are a bat a bat a bat I have black wings. I have black wings. I have black wings. You are You are You are a spider a spider a spider I have eight legs. I have eight legs. I have eight legs. You are You are You are a pumpkin a pumpkin a pumpkin I have round and orange. I have round and orange. I have round and orange.